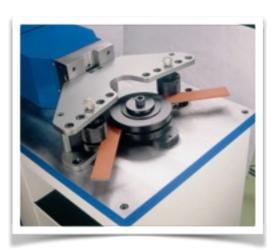

## **Bending Attachments**

Flat Bar Bending Tool - Inside Radius - 2"
-Complete with 4 inserts for thickness: 1/8", 3/16", 1/4", 5/16"

Pipe Bending Tool - For up to 2" Pipe -Additional Sizes of Pipe Tooling Available

Pipe Bending Tool

Flat Bar Bending Tool