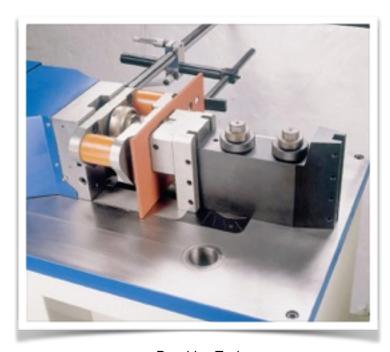

### Flat Bar Shearing Tool

Must also be ordered with Two Hole Bending Punch and Fixing Pins

Flat Bar Shear - Capacity 6.5 x 1/2"

Two Hole Bending Punch Tool Fixing Pins

Flat Bar Shearing Tool

## **Punching Tool**

Must also be ordered with Two Hole Bending Punch and Fixing Pins

Punching Tool - Features Quick-Change Punch System

Max Capacity - 0.75" Dia x 0.50" Thickness Punches and Dies Not Included

Two Hole Bending Punch Tool Fixing Pins

4610 Mercedes Drive Belcamp, MD. 21017

P:410.272.3600 F:410.272.3601

**Punching Tool** 