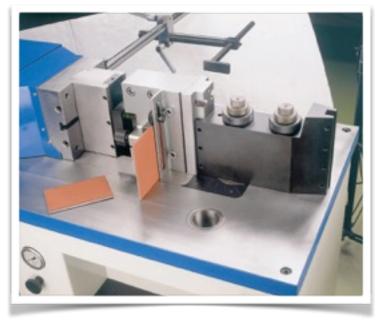

### Flat Bar Shearing Tool

Must also be ordered with Two Hole Bending Punch and Fixing Pins

Flat Bar Shear - Capacity 6.5 x 1/2"

Two Hole Bending Punch Tool Fixing Pins

Flat Bar Shearing Tool

## **Punching Tool**

Must also be ordered with Two Hole Bending Punch and Fixing Pins

Punching Tool - Features Quick-Change Punch System

Max Capacity - 0.75" Dia x 0.50" Thickness Punches and Dies Not Included

Two Hole Bending Punch Tool Fixing Pins

4610 Mercedes Drive Belcamp, MD. 21017

P:410.272.3600 F:410.272.3601

**Punching Tool** 