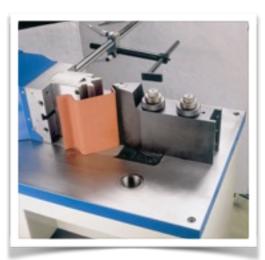

#### **Press Brake Attachments**

Please note: Must also order Bending Punch and Bending Punch Inserts

Multi-Vee Die - Openings 5/8", 7/8", 1-3/16", 1-1/2" x 12"

Single-Vee Die - Opening 2-1/2" x 12"

Single-Vee Die - Opening 3" x 12"

Single-Vee Die - Opening 4" x 12"

Single-Vee Die - Opening 5" x 12"

Single-Vee Die - Opening 6-1/2" x 12"

**Bending Punch** 

Bending Punch Inserts, Set of 3 - R: 1/16", 3/16", 3/8" x 12"

Multi-Vee Press Brake

Single-Vee Press Brake