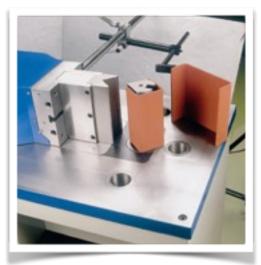

## **Bending Attachments**

Flat Bar Bending Tool - Inside Radius - 2"
-Complete with 4 inserts for thickness: 1/8", 3/16", 1/4", 5/16"

Pipe Bending Tool - For up to 2" Pipe -Additional Sizes of Pipe Tooling Available

Pipe Bending Tool

Flat Bar Bending Tool