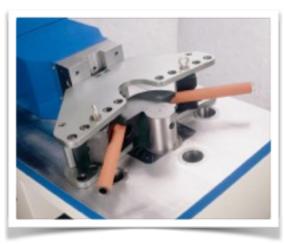

## **Bending Attachments**

Flat Bar Bending Tool - Inside Radius - 2"
-Complete with 4 inserts for thickness: 1/8", 3/16", 1/4", 5/16"

Pipe Bending Tool - For up to 2" Pipe -Additional Sizes of Pipe Tooling Available

Pipe Bending Tool

Flat Bar Bending Tool