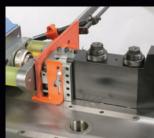

## **Optional HBM Tooling**

**Custom Bending Tool** 

The **SUNRISE HBM** hydraulic bending machines are an incredible addition to the SUNRISE product line of high quality and reliable hydraulic metal working machines. A wide range of tooling is available for different bending operations. Custom tooling is also available. The HBM features a direct cylinder to tool connection allowing full bending force in the middle of the tooling for maximum performance and reliability.

**Shearing Tool** 

Flat -Bar Bending

Tube, Pipe and Round Bar Bending

**Punch Tooling** 