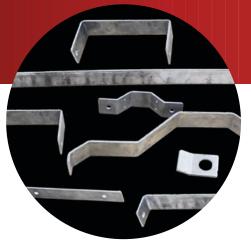

## **Optional HBM Tooling**

**Custom Bending Tool** 

The **SUNRISE HBM** hydraulic bending machines are an incredible addition to the SUNRISE product line of high quality and reliable hydraulic metal working machines. A wide range of tooling is available for different bending operations. Custom tooling is also available. The HBM features a direct cylinder to tool connection allowing full bending force in the middle of the tooling for maximum performance and reliability.

**Shearing Tool** 

Flat -Bar Bending

Tube, Pipe and Round Bar Bending

**Punch Tooling** 