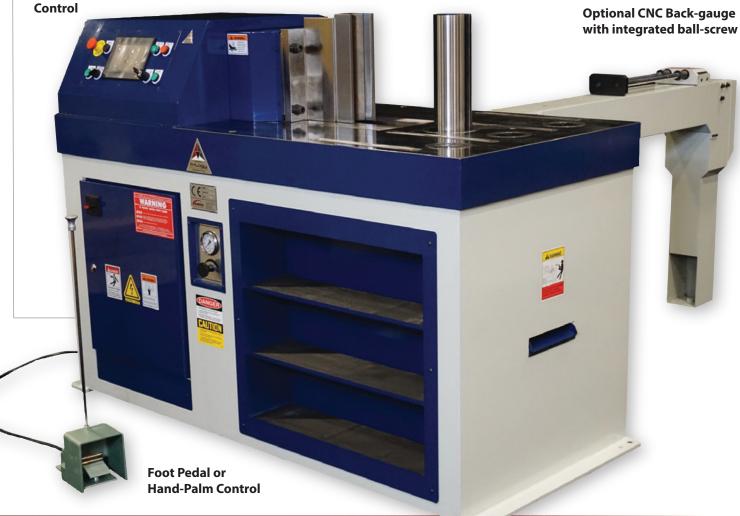

# SUNRISE HBM-45 CNC | 45 Ton – 1 Meter CNC Back-gauge

Standard Touch-Screen Enclosed Hydraulic Cylinder Digital Linear Encoder

**Quick-Change Tooling** 

www.TrilogyMachinery.com 888.988.7655

The SUNRISE CNC back-gauge extends the accuracy and efficiency of the HBM series horizontal bending machines.

The CNC back-gauge is accurate to  $\pm 0.004$ " and when combined with the digitally controlled cylinder travel, achieves complex bending work with ease. The CNC back-gauge can be programmed to slightly retract immediately before bending to prevent damage from material movement.

| Standard Features on all SUNRISE HBN | 1 |
|--------------------------------------|---|
| - Horizontal Renders                 |   |

- OMRON Color Touch-Screen controller with 50 program memory 10 bends per program
- 3" Single-Vee Bending Die and Punch
- Mitutoyo digital linear encoder features +/- 0.004" positioning accuracy
- Digital proximity sensors for calibration
- Machined one-piece table design
- Manual pressure adjustment
- Name-brand electric and hydraulic components for excellent machine reliability
- 2-Year Warranty

#### **Optional Features on SUNRISE HBM**

- 1 or 2 Meter CNC Back-gauge
- Special and Custom tooling
- Dual-Palm Control
- American and European Press Brake Tooling

| HBM Standard Features |                 |                 |  |  |
|-----------------------|-----------------|-----------------|--|--|
| Model                 | HBM-45          | HBM-82          |  |  |
| Tonnage               | 45              | 82              |  |  |
| Bending Capacity      | 8" x ½"         | 12" x ½"        |  |  |
| Forward Speed         | 0.4"/Sec        | 0.4"/Sec        |  |  |
| Return Speed          | 0.6"/Sec        | 0.4"/Sec        |  |  |
| Stroke                | 10"             | 14"             |  |  |
| Working Height        | 37"             | 37.5"           |  |  |
| Motor HP              | 5               | 7.5             |  |  |
| Net Weight            | 2275#           | 4575#           |  |  |
| Dimensions            | 53" x 30" x 47" | 70" x 36" x 50" |  |  |