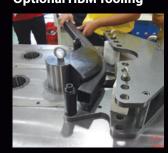

## **Optional HBM Tooling**

**Custom Bending Tool** 

The **SUNRISE HBM** hydraulic bending machines are an incredible addition to the SUNRISE product line of high quality and reliable hydraulic metal working machines. A wide range of tooling is available for different bending operations. Custom tooling is also available. The HBM features a direct cylinder to tool connection allowing full bending force in the middle of the tooling for maximum performance and reliability.

**Shearing Tool** 

Flat -Bar Bending

Tube, Pipe and Round Bar Bending

**Punch Tooling** 