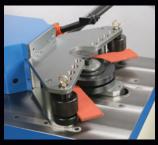

## **Optional HBM Tooling**

**Custom Bending Tool** 

The **SUNRISE HBM** hydraulic bending machines are an incredible addition to the SUNRISE product line of high quality and reliable hydraulic metal working machines. A wide range of tooling is available for different bending operations. Custom tooling is also available. The HBM features a direct cylinder to tool connection allowing full bending force in the middle of the tooling for maximum performance and reliability.

**Shearing Tool** 

Flat -Bar Bending

Tube, Pipe and Round Bar Bending

**Punch Tooling** 