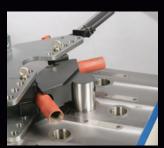

## **Optional HBM Tooling**

**Custom Bending Tool** 

The **SUNRISE HBM** hydraulic bending machines are an incredible addition to the SUNRISE product line of high quality and reliable hydraulic metal working machines. A wide range of tooling is available for different bending operations. Custom tooling is also available. The HBM features a direct cylinder to tool connection allowing full bending force in the middle of the tooling for maximum performance and reliability.

**Shearing Tool** 

Flat -Bar Bending

Tube, Pipe and Round Bar Bending

**Punch Tooling** 