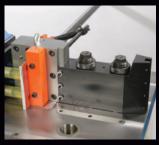

## **Optional HBM Tooling**

**Custom Bending Tool** 

The **SUNRISE HBM** hydraulic bending machines are an incredible addition to the SUNRISE product line of high quality and reliable hydraulic metal working machines. A wide range of tooling is available for different bending operations. Custom tooling is also available. The HBM features a direct cylinder to tool connection allowing full bending force in the middle of the tooling for maximum performance and reliability.

**Shearing Tool** 

Flat -Bar Bending

Tube, Pipe and Round Bar Bending

**Punch Tooling** 